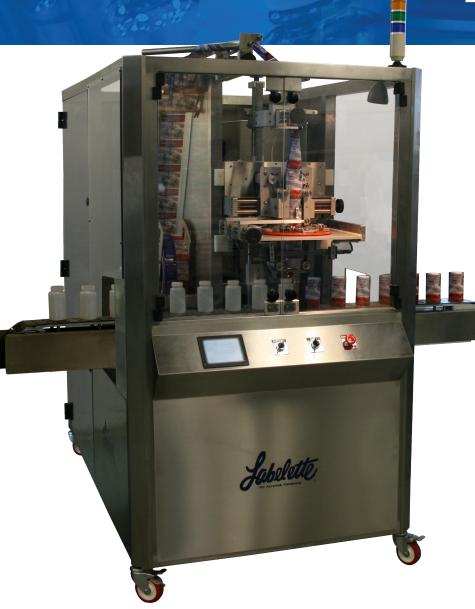

**Automatic Sleeve Labeling Systems** 

# **SL2 Series**

#### Automatic Sleeve Labeling Systems

The SL2 Series shrink sleeve labeling machines are designed for continuous high speed tamper evident banding and full body sleeve labeling projects. There high speed servo driven delivery system with powered film path output allows for fast and accurate sleeve labeling and banding up to 600 cpm. Various models are available to accommodate a large range of sleeve size

up to a 500mm lay flat. So whether you need to label or band an eye drop container or a pie tin, a SL2 Series Sleeve Labeler can accommodate your projects needs.

Each SL2 Sleever comes standard with a number of features for making integration, management, and maintenance simple and trouble free. The stainless steel enclosed cabinet roll up design provides a controlled clean delivery zone that easily integrates into new or existing packaging lines with minimal effort. Powered height adjustment and quick change parts make setup and changeover quick and easy. SL2 Sleevers also feature touch screen controls with job memory, help menus, and management lockouts.