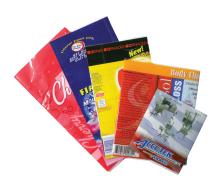

#### **Shrink Sleeve Labels**

Printed shrink labels are a great way to add high impact color messages to your container. In many cases the only way to economically label custom containers with agressive contours is with a sleeve labeling system. Labels come in a variety of typs such as PET, PLA, PVC, and OPS.

Sleeve labels can also be used as tamper evident seals complete with perferations for easy removal. They can also be use to form multi pack bundles. No other labeling method provides as wide a range of color, detail, and application options as a Shrink Sleeve Label.