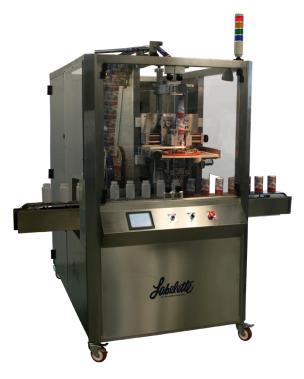

**Automatic Sleeve Labeling Systems** 

# **SL2 Series**

#### Automatic Sleeve Labeling Systems

The SL2 Series shrink sleeve labeling machines are designed for continuous high speed tamper evident banding and full body sleeve labeling projects. There high speed servo driven delivery system with powered film path output allows for fast and accurate sleeve labeling and banding up to 600 cpm. Various models are available to accommodate a large range of sleeve size

up to a 500mm lay flat. So whether you need to label or band an eye drop container or a pie tin, a SL2 Series Sleeve Labeler can accommodate your projects needs.

Each SL2 Sleever comes standard with a number of features for making integration, management, and maintenance simple and trouble free. The stainless steel enclosed cabinet roll up design provides a controlled clean delivery zone that easily integrates into new or existing packaging lines with minimal effort. Powered height adjustment and quick change parts make setup and changeover quick and easy. SL2 Sleevers also feature touch screen controls with job memory, help menus, and management lockouts.