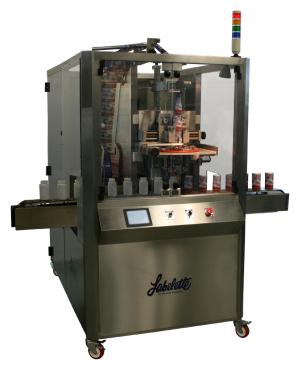

# **SL2 Series**

#### Automatic Sleeve Labeling Systems

The SL2 Series shrink sleeve labeling machines are designed for continuous high speed tamper evident banding and full body sleeve labeling projects. There high speed servo driven delivery system with powered film path output allows for fast and accurate sleeve labeling and banding up to 600 cpm. Various models are available to accommodate a large range of sleeve size

up to a 500mm lay flat. So whether you need to label or band an eye drop container or a pie tin, a SL2 Series Sleeve Labeler can accommodate your projects needs.

Each SL2 Sleever comes standard with a number of features for making integration, management, and maintenance simple and trouble free. The stainless steel enclosed cabinet roll up design provides a controlled clean delivery zone that easily integrates into new or existing packaging lines with minimal effort. Powered height adjustment and quick change parts make setup and changeover quick and easy. SL2 Sleevers also feature touch screen controls with job memory, help menus, and management lockouts.