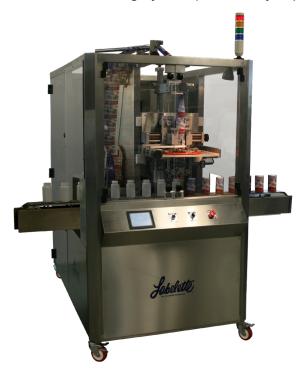

# **SL2 Series**

#### Automatic Sleeve Labeling Systems

The SL2 Series shrink sleeve labeling machines are designed for continuous high speed tamper evident banding and full body sleeve labeling projects. There high speed servo driven delivery system with powered film path output allows for fast and accurate sleeve labeling and banding up to 600 cpm. Various models are available to accommodate a large range of sleeve size

up to a 500mm lay flat. So whether you need to label or band an eye drop container or a pie tin, a SL2 Series Sleeve Labeler can accommodate your projects needs.

Each SL2 Sleever comes standard with a number of features for making integration, management, and maintenance simple and trouble free. The stainless steel enclosed cabinet roll up design provides a controlled clean delivery zone that easily integrates into new or existing packaging lines with minimal effort. Powered height adjustment and quick change parts make setup and changeover quick and easy. SL2 Sleevers also feature touch screen controls with job memory, help menus, and management lockouts.