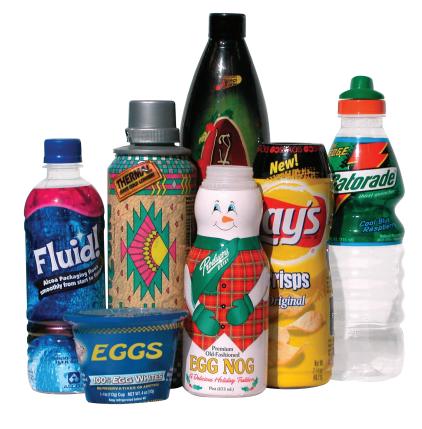

#### **Shrink Sleeve Labels**

Printed shrink labels are a great way to add high impact color messages to your container. In many cases the only way to economically label custom containers with agressive contours is with a sleeve labeling system. Labels come in a variety of typs such as PET, PLA, PVC, and OPS.

Sleeve labels can also be used as tamper evident seals complete with perferations for easy removal. They can also be use to form multi pack bundles. No other labeling method provides as wide a range of color, detail, and application options as a Shrink Sleeve Label.