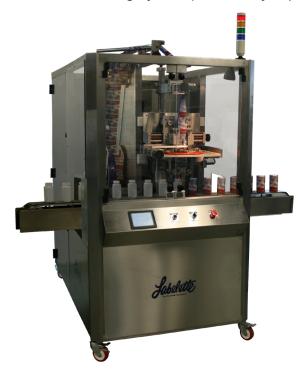

# **SL2 Series**

#### Automatic Sleeve Labeling Systems

The SL2 Series shrink sleeve labeling machines are designed for continuous high speed tamper evident banding and full body sleeve labeling projects. There high speed servo driven delivery system with powered film path output allows for fast and accurate sleeve labeling and banding up to 600 cpm. Various models are available to accommodate a large range of sleeve size

up to a 500mm lay flat. So whether you need to label or band an eye drop container or a pie tin, a SL2 Series Sleeve Labeler can accommodate your projects needs.

Each SL2 Sleever comes standard with a number of features for making integration, management, and maintenance simple and trouble free. The stainless steel enclosed cabinet roll up design provides a controlled clean delivery zone that easily integrates into new or existing packaging lines with minimal effort. Powered height adjustment and quick change parts make setup and changeover quick and easy. SL2 Sleevers also feature touch screen controls with job memory, help menus, and management lockouts.