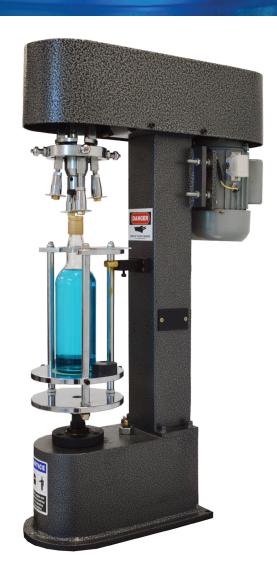

# ROPP Capper Roll On Pilfer Proof Capper

## **Key Features:**

- Suitable for ROPP caps
- Handles caps sizes 20-40mm
- Adjustable height
- Adjustable capping head rise and fall speed, dwell time
- Handles bottle heights from 50-300mm
- Compact, easy to operate, low maintenance

This capping machine is widely use for Liquor, Medical, Pharmaceuticals, Beverages, Food, Agrochemicals, Edible oil, Lube oil and misc. industries. Heads with low tension springs can be fitted to seal PET / PVC / HDPE bottle. Capping heads can be adjusted for any shape and sizes bottles. Capping heads with two threading and two sealing rollers for different diameters and heights (standard semi-deep drawn, deep drawn, extra deep drawn) of caps.

The sealing & threading pressure can be easily adjusted. Centering guides fitted in the heads ensure that bottle is centered properly before capping to ensure precise and accurate capping.