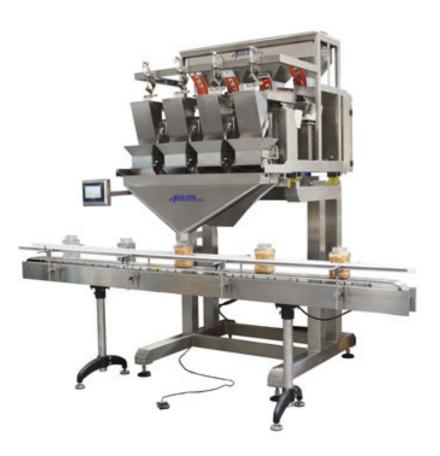

# Vibratory Weigh Filler

**Automatic Net Weight Filling Machine** 

# **Key Features:**

- Both Semi-auto or automatic models.
- Four weighing stations feeding two nozzles or two weighing stations feeding a single nozzle
- Tool-less sanitary contact parts
- PLC Touch Screen controls
- Stainless steel contact parts
- 99 Job recipes
- 220v, single phase
- One product hopper per nozzle comes installed on the machine
- Each weighing station is fed by an upper and lower level vibrator. The upper vibrator draws product from the storage hopper. The lower level vibrator smooths the product flow maximizing machine accuracy.

An automatic granular product weight filling machine that can be ordered with two filling channels that funnel into a single fill head, or four filling channels that funneled into two filling heads. Accutek vibratory feeders are the ideal solution for dry granular products that require precision weighing. The vibrating delivery channels that feed product to the load cells avoid damage normally encountered with feed screw or auger systems.