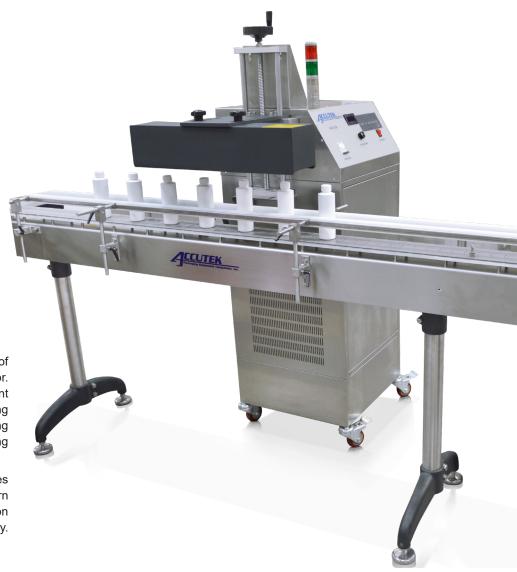

## **Auto Induction Sealer**

Automatic Induction Sealing System

## **Optional Features:**

- · Deep well cap path
- · Powered conveyor

The Solid State 2kw Induction Generator is housed in a sanitary stainless steel splashproof enclosure 400 x 400 x 200mm with all controls mounted behind a window with a lockable door. Facilities are provided for interlocking the availability of output power with conveyor movement and a flashing beacon functions if a fault condition occurs. The standard Induction Sealing Head is able to cover a wide range of closure designs and diameters up to 120mm. The sealing head is dimensioned in relation to the conveyor speed and other factors to optimize the sealing conditions.

In addition, the sealing head mounting is adjustable, including the ability to 'skew' which enables exposure times to be reduced if necessary as well as achieving a more uniform heat pattern for larger closures. This versatile, self-contained and compact equipment, including Induction Sealer and water cooler/recirculator, operates from a single phase 200/240V 12A 60Hz supply.