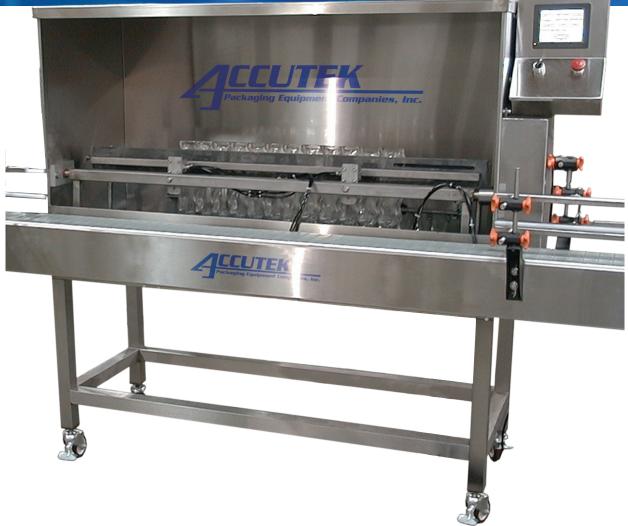

## Auto Bottle Washer

Automatic Bottle Washer/Rinser

# Auto Bottle Washer/Binser

The automatic bottle rinser is an ideal companion and often a requirement to automatic bottle filling lines. The bottle rinser can utilize compressed gas to blow particulates out of the container or be used with a sanitizing solution or water to rinse bottles prior to filling. The recovery sink allows the recirculating water jet pump to recycle sanitizing solution to lower operational costs. The bottle rinser can achieve speeds of up to 90 bottles per minute with a range of ounces to one gallon without customized parts.

Accutek's automatic bottle rinser comes complete with an automatic bottle indexing system, soft clasp bottle gripper assembly, six individual rinsing jets, recovery sink, recirculating power pump all based on a heavy duty, stainless steel frame.

Accutek's Automatic Bottle Rinser is a PLC operated machine controlled by an easy to use color touch scree display. The bottle rinsers c-frame design allows it to be used with any existing conveyor and can be set up can be in minutes. The versatile components and easy change over parts allow bottle change over to be completed in minutes. The "No Bottle - No Rinse" feature ensures that no chemicals or water is wasted if the bottle rinser work area is not full.

#### **Dimensions:**

Height: 60" (152 cm) Length: 60" (152 cm) Depth: 30.5" (77.5 cm)

Weight: Approx. 800 lbs. (362.87 kg)

**Product Speed:** Up to 60-90 CPM<sup>1</sup>

Fill Size: 0.33oz - 16oz (10mL - 475mL)