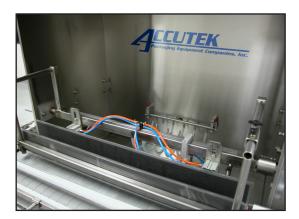

Accutek's automatic bottle rinser comes complete with an automatic bottle indexing system, soft clasp bottle gripper assembly, six individual rinsing jets, recovery sink, recirculating power pump all based on a heavy duty, stainless steel frame.

Accutek's Automatic Bottle Rinser is a PLC operated machine controlled by an easy to use color touch scree display. The bottle rinsers c-frame design allows it to be used with any existing conveyor and can be set up can be in minutes. The versatile components and easy change over parts allow bottle change over to be completed in minutes. The "No Bottle - No Rinse" feature ensures that no chemicals or water is wasted if the bottle rinser work area is not full.