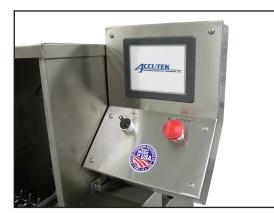

Accutek's Automatic Bottle Rinser is a PLC operated machine controlled by an easy to use color touch scree display. The bottle rinsers c-frame design allows it to be used with any existing conveyor and can be set up can be in minutes. The versatile components and easy change over parts allow bottle change over to be completed in minutes. The "No Bottle - No Rinse" feature ensures that no chemicals or water is wasted if the bottle rinser work area is not full.