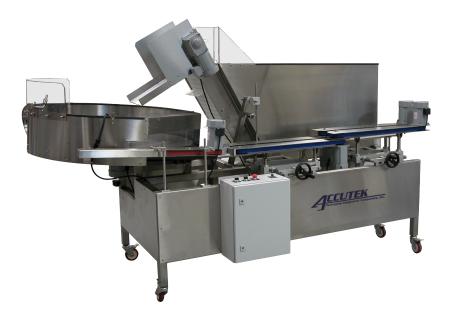

## AccuSort Series

Automatic Bottle Unscrambler/Orientators

The AccuSort Series Bottle Unscrambler Orientators are manufactured and designed for long lasting durability and reliable operation. Constructed with high quality heavy duty stainless steel and aluminum. User friendly and variable speed controls on the Orientator, and Conveyor, make the AccuSort easy to adjust and able to handle different bottle sizes and shapes. The Orientator and conveyor can easily adjust to a variety of shapes and sizes from 1 oz. to 1 gallon containers. The machine can handle most container shapes including: round, square, rectangular, oval, tapered, F-style, etc. with few to no change parts.

Operation is as easy as loading the containers into the bulk supply hopper. The containers are then distrubuted into the rotary pre-feeder bowl automatically, and on demand. The Prefeeder rotates the containers single-file into the orientator that stands the containers upright and onto the conveyor. The AccuSort 100 Bottle Orientatator is capable of speeds up to 250 containers per minute and the AccuSort 200 speeds up to 400 CPM. The bottle back up sensor will pause the Orientator if container flow upstream is paused.

### AccuSort 100

Automatic Bottle Unscrambler Orientator