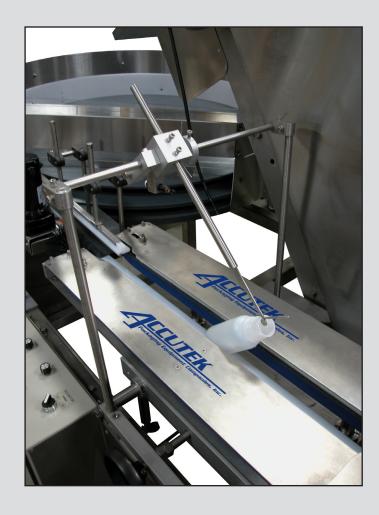

Operation is as easy as loading the containers into the bulk supply hopper. The containers are then distrubuted into the rotary pre-feeder bowl automatically, and on demand. The Prefeeder rotates the containers single-file into the orientator that stands the containers upright and onto the conveyor. The AccuSort 100 Bottle Orientatator is capable of speeds up to 250 containers per minute and the AccuSort 200 speeds up to 400 CPM. The bottle back up sensor will pause the Orientator if container flow upstream is paused.