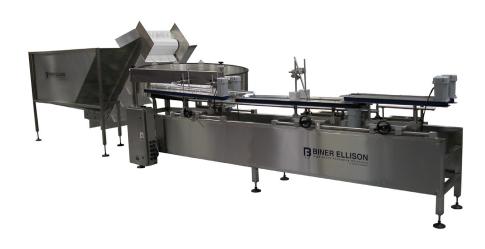

## AccuSort Series

Automatic Bottle Unscrambler/Orientators

The AccuSort Series Bottle Unscrambler Orientators are manufactured and designed for long lasting durability and reliable operation. Constructed with high quality heavy duty stainless steel and aluminum. User friendly and variable speed controls on the Orientator, and Conveyor, make the AccuSort easy to adjust and able to handle different bottle sizes and shapes. The Orientator and conveyor can easily adjust to a variety of shapes and sizes from 1 oz. to 1 gallon containers. The machine can handle most container shapes including: round, square, rectangular, oval, tapered, F-style, etc. with few to no change parts.

Operation is as easy as loading the containers into the bulk supply hopper. The containers are then distrubuted into the rotary pre-feeder bowl automatically, and on demand. The Prefeeder rotates the containers single-file into the orientator that stands the containers upright and onto the conveyor. The AccuSort 100 Bottle Orientatator is capable of speeds up to 250 containers per minute and the AccuSort 200 speeds up to 400 CPM. The bottle back up sensor will pause the Orientator if container flow upstream is paused.