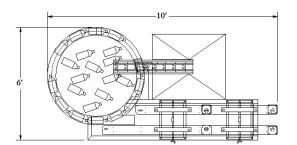

#### **Unit Specifications**

**Dimensions:** 108" x 72" x 66" (274 cm x 183 cm x 167 cm)

**Weight:** 700 lbs. (317.5 kg)

Electrical Requirements: 110 VAC - 5 AMP (220 VAC optional)

Air Requirements: 90 PSI @ 6 CFM

#### **Unit Specifications**

**Dimensions:** 186" x 80" x 66" (472 cm x 203 cm x 167 cm)

Weight: 1300 lbs. (499 kg)

Electrical Requirements: 110 VAC - 15 AMP (220 VAC optional)

Air Requirements: 90 PSI @ 6 CFM