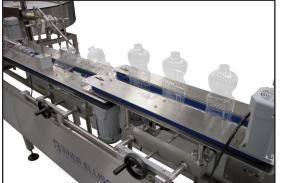

Operation is as easy as loading the containers into the bulk supply hopper. The containers are then distrubuted into the rotary pre-feeder bowl automatically, and on demand. The Prefeeder rotates the containers single-file into the orientator that stands the containers upright and onto the conveyor. The AccuSort 100 Bottle Orientatator is capable of speeds up to 250 containers per minute and the AccuSort 200 speeds up to 400 CPM. The bottle back up sensor will pause the Orientator if container flow upstream is paused.