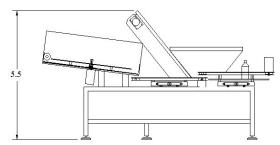

#### **Unit Specifications**

**Dimensions:** 108" x 72" x 66" (274 cm x 183 cm x 167 cm)

**Weight:** 700 lbs. (317.5 kg)

Electrical Requirements: 110 VAC - 5 AMP (220 VAC optional)

Air Requirements: 90 PSI @ 6 CFM

#### **Unit Specifications**

**Dimensions:** 186" x 80" x 66" (472 cm x 203 cm x 167 cm)

Weight: 1300 lbs. (499 kg)

Electrical Requirements: 110 VAC - 15 AMP (220 VAC optional)

Air Requirements: 90 PSI @ 6 CFM