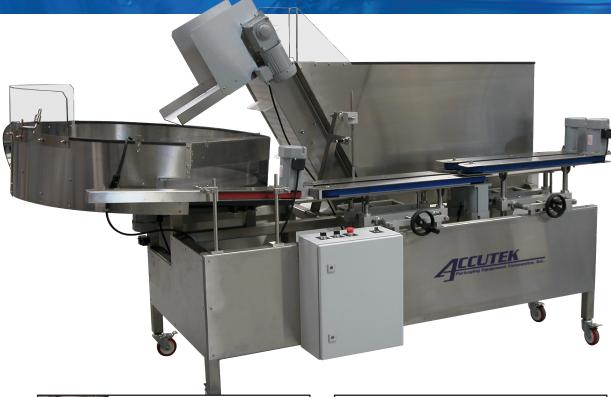

# AccuSort Series

Automatic Bottle Unscrambler/Orientators

## AccuSort Series

Automatic Bottle Unscrambler/Orientators

The AccuSort Series Bottle Unscrambler Orientators are manufactured and designed for long lasting durability and reliable operation. Constructed with high quality heavy duty stainless steel and aluminum. User friendly and variable speed controls on the Orientator, and Conveyor, make the AccuSort easy to adjust and able to handle different bottle sizes and shapes. The Orientator and conveyor can easily adjust to a variety of shapes and sizes from 1 oz. to 1 gallon containers. The machine can handle most container shapes including: round, square, rectangular, oval, tapered, F-style, etc. with few to no change parts.

Operation is as easy as loading the containers into the bulk supply hopper. The containers are then distrubuted into the rotary pre-feeder bowl automatically, and on demand. The Prefeeder rotates the containers single-file into the orientator that stands the containers upright and onto the conveyor. The AccuSort 100 Bottle Orientatator is capable of speeds up to 250 containers per minute and the AccuSort 200 speeds up to 400 CPM. The bottle back up sensor will pause the Orientator if container flow upstream is paused.

Based on a heavy-duty stainless steel frame, food grade conveyor chain and container contact parts, the Automatic Bottle Unscramblers are food grade and durable. All contact parts are Stainless Steel or a FDA/USDA approved food grade material.