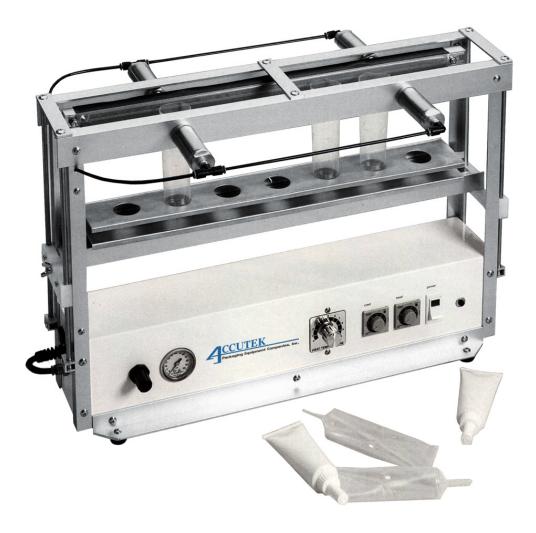

# *AccuSealer*

Table Top Tube Sealer

The Accusealer Tube Sealer is the economical answer for sealing plastic or plastic lined tubes, and is ideal for user in medical, cosmetic, or scientific laboratory environments.

This unit makes sealing plastic tubes easy. Fast and reliable, this machine seals one rack of tubes in the time it takes to prepare a second rack. A one standard size rack is included with each machine. When you order, please send us you sample tubes on order to build your racks.

### **Key Features:**

- 10 Second Adjustable Electronic Heat Timer
- 60 Second Adjustable Electronic Cool Timer
- Electronic Teamprature Control
- One Standard Size Rack.

#### **Dimensions:**

Height: 14" (355.6 mm) Length: 24" (609.6 mm) Depth: 13" (330.2 mm)

#### **Tube Size:**

0.375"- 2"

#### **Tube Length:**

9" Max