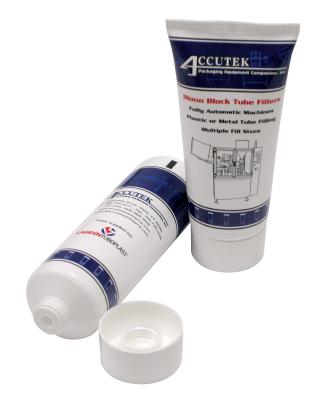

# *AccuSealer*

Table Top Tube Sealer

The Accusealer Tube Sealer is the economical answer for sealing plastic or plastic lined tubes, and is ideal for user in medical, cosmetic, or scientific laboratory environments.

This unit makes sealing plastic tubes easy. Fast and reliable, this machine seals one rack of tubes in the time it takes to prepare a second rack. A one standard size rack is included with each machine. When you order, please send us you sample tubes on order to build your racks.