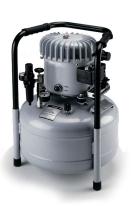

An external air supply is required to run this pneumatic sealer.

This machine is prefect for small batch runs, research & lab use or start-up operations.

It's easy, safe and economical to operate, and the heat and cool timers ensure repeatable seal performance time after time.

OPTIONAL air compressors are available. Size, function, and price will vary. Contact a Accutek Representative to discuss what would best fit your project needs.

#### Air Requirements:

60 PSI @ 1.5 CFM

1 Speed is dependent on: Operator, container dimensions, and container characteristics.